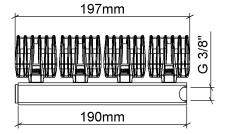

## **Technical data**

| Blowing force (N)       | 22.0          |
|-------------------------|---------------|
| Air consumption (Nm³/h) | 110.0         |
| Sound level (dB(A))     | 84            |
| Nozzle technology       | Slot          |
| Material (nozzle)       | 1.4404 (316L) |
| Connection              | G 3/8"        |
| Connection type         | Female        |
| Weight (kg)             | 0.7130        |
| Max temp (°C)           | 400           |
| Max op. pressure (MPa)  | 1.0           |