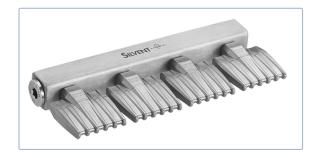

## AIR KNIFE SILVENT 394 W-S

Item number: 03940169606, 03940269606

SILVENT 392 W-S - 396 W-S: is an energy-efficient, stainless steel air knife that generates an extremely strong, effective blowing force while keeping the sound level exceptionally low. This air knife makes the best use of compressed air and its unique design introduces an entirely new quality to blowing technology. The effect is achieved through the aerodynamic nozzle which maximizes co-ejection while every hole profile is also designed to achieve as great a surrounding jet area as possible.