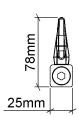

## **Technical data**

| Blowing force (N)       | 22.0          |
|-------------------------|---------------|
| Air consumption (Nm³/h) | 110.0         |
| Sound level (dB(A))     | 84            |
| Nozzle technology       | Slot          |
| Material (nozzle)       | 1.4404 (316L) |
| Connection              | G 3/8"        |
| Connection type         | Female        |
| Weight (kg)             | 0.7130        |
| Max temp (°C)           | 400           |
| Max op. pressure (MPa)  | 1.0           |